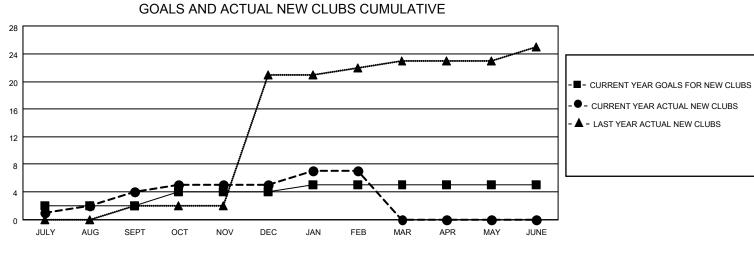

## LOCATION INDIA

District 321A3

Results as of: 2/28/2022

| Clubs                 |               |           |               | Members               |                       |                         |                                                    |
|-----------------------|---------------|-----------|---------------|-----------------------|-----------------------|-------------------------|----------------------------------------------------|
| RESULTS FOR 2021-2022 |               |           |               | RESULTS FOR 2021-2022 |                       |                         |                                                    |
| QUARTER               | NEW CLUB GOAL | NEW CLUBS | DROPPED CLUBS | QUARTER               | ER GROWTH NET<br>GOAL | MEMBER GROWTH<br>ACTUAL | DROPPED<br>MEMBERS ACTUAL<br>(including transfers) |
| JULY/AUG/SEPT         | 2             | 4         | 2             | JULY/AUG/SEPT         | 60                    | 150                     | 59                                                 |
| OCT/NOV/DEC           | 2             | 1         | 2             | OCT/NOV/DEC           | 30                    | 70                      | 115                                                |
| JAN/FEB/MAR           | 1             | 2         | 0             | JAN/FEB/MAR           | 45                    | 108                     | 10                                                 |
| APR/MAY/JUNE          | 0             | 0         | 0             | APR/MAY/JUNE          | 25                    | 0                       | 0                                                  |